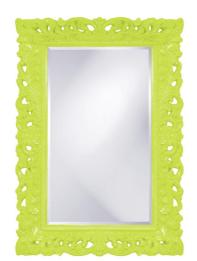

## Mirrors MHE2020MG – Barcelona Mirror - Glossy Green

## Mirrors

The Barcelona Mirror features an ornate rectangle frame complete with scrolls and flourishes. It is then finished in our custom glossy green lacquer. The Barcelona Mirror is a perfect focal point for an entryway, bathroom, bedroom or any room in your home. D-rings are affixed to the back of the mirror so it is ready to hang right out of the box in either a horizontal or vertical orientation! The mirrored glass on this piece has a bevel adding to its beauty and style. The Barcelona Mirror is part of our custom paint program and is available in one of fourteen vivid colors. It is proudly painted in the USA.