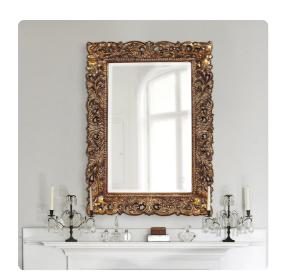

## Mirrors MHE2020 – Barcelona Mirror

## Mirrors

The Barcelona Mirror features an ornate rectangle frame complete with scrolls and flourishes. It is then finished in a antique gold leaf that is highlighted by white wash accents. The Barcelona Mirror is a perfect focal point for an entryway, bathroom, bedroom or any room in your home. D-rings are affixed to the back of the mirror so it is ready to hang right out of the box in either a horizontal or vertical orientation! The mirrored glass on this piece has a bevel adding to its beauty and style.