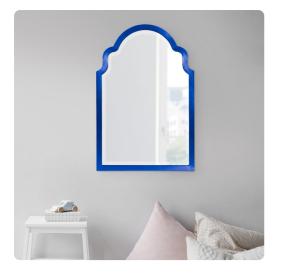

## Mirrors MHE20107RB – Sultan Mirror - Glossy Royal Blue

#### Mirrors

The Sultan Mirror is a gorgeous piece. The wood frame is shaped like a fancy arch way. It is then finished in our glossy royal blue lacquer. It is a perfect focal point for an entryway, bathroom, bedroom or any room in your home. D-rings are affixed to the back of the mirror so it is ready to hang right out of the box! The mirror on this piece is beveled adding to its style and beauty. The Sultan Mirror is part of our custom paint program and is available in one of fourteen vivid colors. It is proudly painted in the USA.