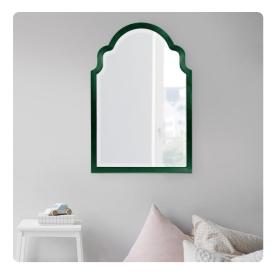

# Mirrors MHE20107HG – Sultan Mirror - Glossy Hunter Green

#### Mirrors

The Sultan Mirror is a gorgeous piece. The wood frame is shaped like a fancy arch way. It is then finished in our glossy hunter green lacquer. It is a perfect focal point for an entryway, bathroom, bedroom or any room in your home. D-rings are affixed to the back of the mirror so it is ready to hang right out of the box! The mirror on this piece is beveled adding to its style and beauty. The Sultan Mirror is part of our custom paint program and is available in one of fourteen vivid colors. It is proudly painted in the USA.