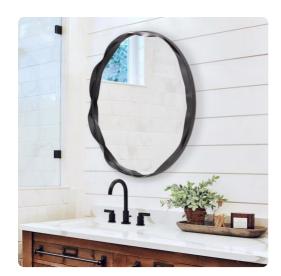

# Mirrors MHE19137 – Ripley Round Mirror

### Mirrors

Industrial metal has been taken to a new level on the Ripley Mirror. it features an iron ribbon that ripples around the round metal frame capturing a unique movement around the piece. The matte black finish lets the flow of the piece shine. One of the hottest trends right now in home decor is the sleek profile of handmade metal frames. Get the trend with the Ripley Mirror. Keyhole attachments are affixed to the back of the mirror so it is ready to hang right out of the box!