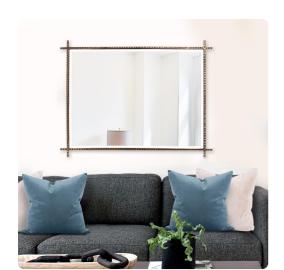

## Mirrors

Embracing the Industrial trend, our Isarno Mirror features a rectangular iron frame with a rebar texture. The antique bronze finish further defines the frame's raw look. The Isarno Mirror is a perfect accent piece for an entryway, bathroom, bedroom or any room in your home. A key hole is affixed to the back of the mirror so it is ready to hang right out of the box in either a horizontal or vertical orientation! The mirrored glass on this piece is beveled adding to its beauty and style.