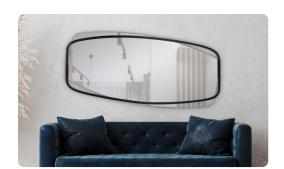

## Mirrors

The Dattner mirror is a true conversation starter for any home. With its playful whimsy, this mirror captivates as it subtly turns, revealing its frameless edges and offering a fresh perspective on traditional mirrors. Not just a simple reflective surface, the Dattner transcends expectations, functioning as both a stylish dressing mirror and an abstract piece of art.