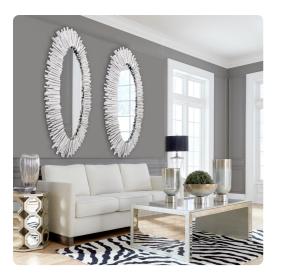

# Mirrors MHE14340 – Durango White Mirror

#### Mirrors

Inspired by coastal driftwood designs, our Durango Mirror features layers of wood pieces hand applied onto a large oval frame surrounding quality clear mirrors. The varying lengths of wood slats are finished with a weathered white wash. D rings are affixed to the back of the mirror so it is ready to hang right out of the box. Also available in an oval shape These whitewashed mirrors look totally at home in a comfortable coastal interior to a simple rustic country cottage.

#### Specifications

Height 71H Material Wood Width 37W Shape Oval Weight 110 Finish White Washed Package Dimensions 77 x 41 x 5

https://www.mdcwall.com/go/sku/MHE14340