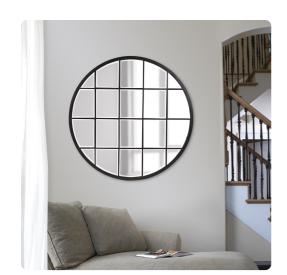

# MHE13368 – Superior Round Oil Rubbed Bronze Mirror

#### Mirrors

The round Superior Mirror resembles a beautifully paneled window. The metal frame is finished in an oil rubbed bronze to perfectly accent your decor. It is a great focal point for an entryway, bathroom, bedroom or any room in your home. D-rings are affixed to the back of the mirror so it is ready to hang right out of the box! The mirrored glass on this piece is beveled.