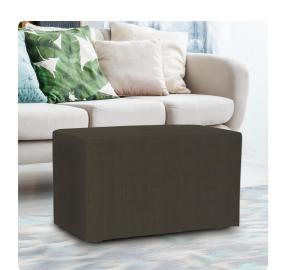

## Accent Furniture MHE130-201 – Universal Bench Sterling Charcoal

## Accent Furniture

Our Sterling Benches feature a sleek and sophisticated linen-like fabric with soft hand and colorful selection. The simple design of the Sterling Benches makes them great to use as side tables, ottomans, alternate seating and more. This cover features a soft linen-like texture and rich charcoal gray color. Additional covers are available for sale so you can update your Bench without the expense of purchasing a new ottoman! Constructed by our expert craftsmen, our Benches are made with a sturdy base and high-density foam. This item is for the complete bench. It includes the cover and base.