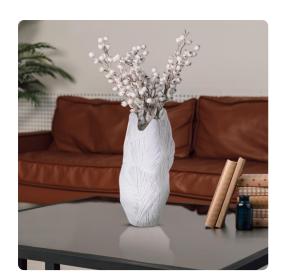

## Accessories

This unique vase showcases a stunning matte white finish that exudes modern sophistication. What truly sets it apart is the meticulous carvings, which replicate the intricate texture of elm tree bark. This harmonious blend of natural inspiration and geometric precision results in a captivating vase that stands as a work of art. This vase is a testament to the marriage of craftsmanship and nature's beauty. Whether styled as a set or individually this vase is a must-have for discerning decorators.

## Specifications

Height 14H Material Polyresin Width 6W Shape Abstract Weight 3 Finish Textured/Matte Package Dimensions 16

https://www.mdcwall.com/go/sku/MHE12341