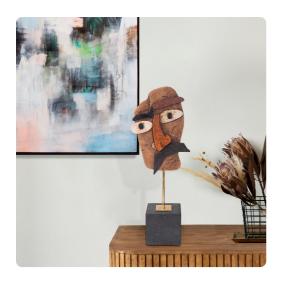

# Accessories MHE12331 – Archibald Sculpture

#### Accessories

Inspired by old comedy troupes of the early 1920s. This statue, with its abstract allure, impeccable craftsmanship, distinct shape, is the ultimate conversation starter. Infuse your surroundings with artistic energy, and let your imagination run wild with this one-of-a-kind masterpiece. With its exaggerated features, from enchanting eyes to whimsical expressions, they exude playfulness and wonder. Whether it graces a bookshelf, mantel, or coffee table, or takes center stage on your dining table, this statue effortlessly elevates any room's aesthetic.