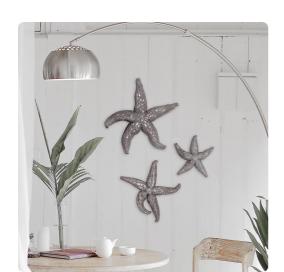

## Wall Art MHE12174 – Deep Pewter Starfish - large

## Wall Art

Bring the sea home with our Starfish Wall Art. It is characterized with a beaded texture that looks extremely lifelike. If it weren't for the deep pewter silver finish, you would expect them to glide across your wall. Add the other sizes to complete the look. It comes with hanging hardware so that it is ready to hang right out of the box! Alone or in multiples, this starfish is a perfect focal point for an entryway, bathroom, bedroom or any room in your home.