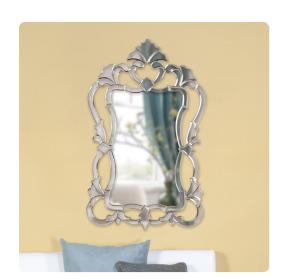

## Mirrors MHE11103 – Contessa Mirror

## Mirrors

This Contessa mirror features an ornate open work frame. The frame itself is fashioned in the Venetian style of an ornate scrolling design which we accentuated by finishing it with mirrored glass. Each mirrored panel has a small bevel that adds to its beauty and style. It is a perfect focal point for an entryway, bathroom, bedroom or any room in your home. D-rings are affixed to the back of the mirror so it is ready to hang right out of the box! The Contessa Mirror can only be hung vertically.