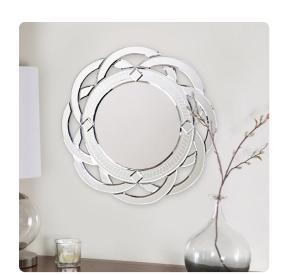

## Mirrors

The Galaxy Mirror is a dramatic Contemporary piece featuring a round frame of interwoven mirrored bands. The mirrored band bordering the main glass is etched with a rope pattern. It is a perfect focal point for an entryway, bathroom, bedroom or any room in your home. D-rings are affixed to the back of the mirror so it is ready to hang right out of the box! Each mirrored panel is beveled adding to its style and beauty.