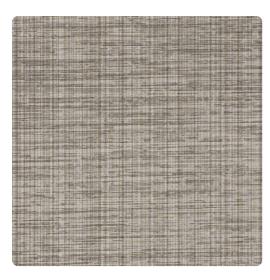

# Bobbin' Weave Y47782BW – Shale Shimmer

## Vycon Contract

A multi-color linen print creates depth, and the accompanying emboss of Bobbin' Weave creates an overall luminous effect. With 18 colorways ranging from neutrals to shimmering blues and greens, this design is sure to fit any space.

#### Specifications

Content Fabric-backed Vinyl Width 54" Weight (oz/lyd) 20 Weight (oz/sqyd) 13.33 Type Type II Backing Osnaburg Pattern Match Random Straight Hang Fire Rating Class A Flame Spread 25 Smoke Developed 45