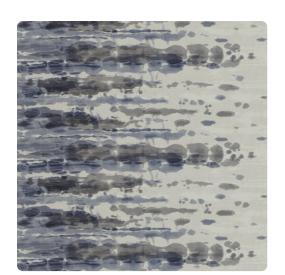

# Watercolor Y47721WA – Twilight Mist

### Vycon Contract

Multiple colors disperse effortlessly as if brushstrokes skipped across the wall in Watercolor. The essence of beautiful ink spots is apparent in this large-scale organic yet graphic design. This painterly appeal offers a palette of 8 colors such as Frosted Cloud, Ivory Blush and Twilight Mist, to name a few.