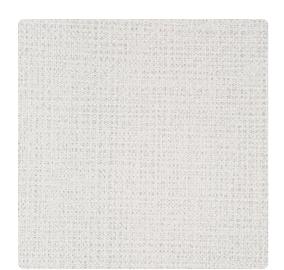

## Y47628DV - Frosted

### Vycon Contract

Texture is everything in Divine. This spirited weave imparts a smart, chic look for your space, with its soft lines gilded with metallic touches. The perfect match to Divine Incline, it's mid-scale graphic coordinate, Divine offers 24 hues.