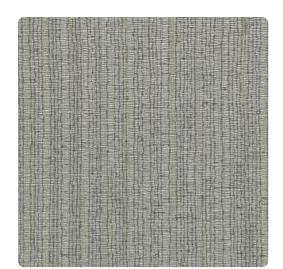

# Y47353MS – Thunderclap

## Vycon Contract

Vycon's Muse has the illusion of multiple layers of threads for lots of dimension. Its woven structure creates the feel of a gorgeous fabric. Fine metallic threads are incorporated throughout the wallcovering to add a pop of shine and give an optical play of color. Muse's 20 rich colors offer warm neutrals and dark cool tones to add sophistication to any installation. MDC has distribution rights of this product in select states as detailed below. Illinois, Indiana, Iowa, Kentucky, Michigan, Minnesota, North Dakota, Nebraska, Ohio, Western Pennsylvania, South Dakota, West Virginia and Wisconsin.