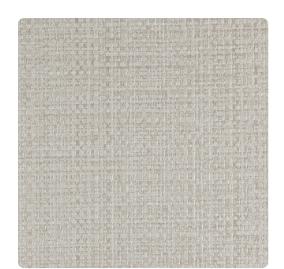

# Safari Y47161SF – Caravan Tan

## Vycon Contract

Chunky weaves found in worldly exotic markets inspired Safari. A wide range of neutral fibers, such as raffia and sisal, evoke thoughts of traditional straw hats. Nineteen desert-inspired colors mimic hand-dyed neutrals and pair with Safari Sun. MDC has distribution rights of this product in select states as detailed below. Illinois, Indiana, Iowa, Kentucky, Michigan, Minnesota, North Dakota, Nebraska, Ohio, Western Pennsylvania, South Dakota, West Virginia and Wisconsin.

### **Specifications**

Content Fabric-backed Vinyl Width 54" Weight (oz/lyd) 20 Weight (oz/sqyd) 13.33 Type Type II Backing Osnaburg Pattern Match Random reversible Fire Rating Class A Flame Spread 25 Smoke Developed 45