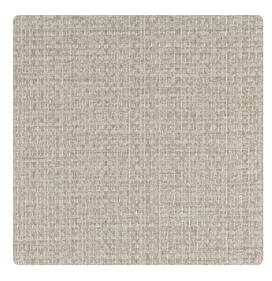

## Product Specification Safari Y47155SF – Beige Canopy

## Vycon Contract

Chunky weaves found in worldly exotic markets inspired Safari. A wide range of neutral fibers, such as raffia and sisal, evoke thoughts of traditional straw hats. Nineteen desert-inspired colors mimic hand-dyed neutrals and pair with Safari Sun. MDC has distribution rights of this product in select states as detailed below. Illinois, Indiana, Iowa, Kentucky, Michigan, Minnesota, North Dakota, Nebraska, Ohio, Western Pennsylvania, South Dakota, West Virginia and Wisconsin.

## Specifications

Content Fabric-backed Vinyl Width 54" Weight (oz/lyd) 20 Weight (oz/sqyd) 13.33 Type Type II Backing Osnaburg Pattern Match Random reversible Fire Rating Class A Flame Spread 25 Smoke Developed 45