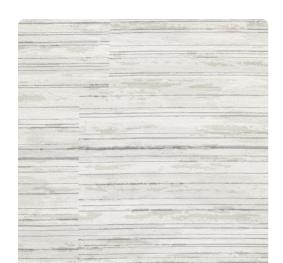

# Brushstroke Y47059BR – Morning Shore

## Vycon Contract

Channeling the beauty of an oil painting, Brushstroke has a classic and bold appearance. Its long, flowing strokes create an eye-catching pattern, while the subtle metallics allow the design to pop. MDC has distribution rights of this product in select states as detailed below. Illinois, Indiana, Iowa, Kentucky, Michigan, Minnesota, North Dakota, Nebraska, Ohio, Western Pennsylvania, South Dakota, West Virginia and Wisconsin.