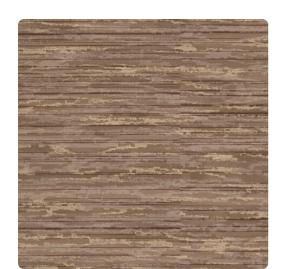

# Brushstroke Y47051BR – Soft Sepia

### Vycon Contract

Channeling the beauty of an oil painting, Brushstroke has a classic and bold appearance. Its long, flowing strokes create an eye-catching pattern, while the subtle metallics allow the design to pop. MDC has distribution rights of this product in select states as detailed below. Illinois, Indiana, Iowa, Kentucky, Michigan, Minnesota, North Dakota, Nebraska, Ohio, Western Pennsylvania, South Dakota, West Virginia and Wisconsin.