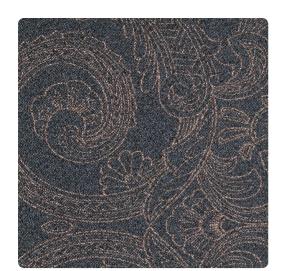

# Tweed Embroidery Y46958TE – Riding Boot

### Vycon Contract

Reminiscent of royal tapestry Vycon's Tweed Embroidery combines the timeless, twisted yarn of tweed with an overlay of metallic filigree. This multifaceted pattern is both luxurious and understated, balancing artisan craftsmanship of yesteryear with elegance of today. The 9 colorways are the perfect companion to Vycon's Tweed.