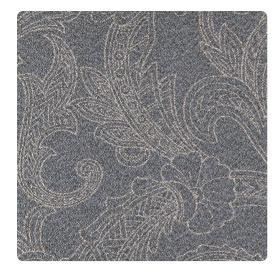

# Tweed Embroidery Y46957TE – Slate Roof

## Vycon Contract

Reminiscent of royal tapestry Vycon's Tweed Embroidery combines the timeless, twisted yarn of tweed with an overlay of metallic filigree. This multifaceted pattern is both luxurious and understated, balancing artisan craftsmanship of yesteryear with elegance of today. The 9 colorways are the perfect companion to Vycon's Tweed.