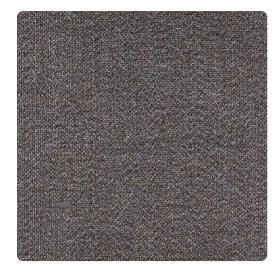

# Tweed Y46932TW – Bramble

## Vycon Contract

Vycon introduces Tweed, inspired by the woven qualities of refined handcrafted basketry. Colors are layered and embossed to mimic intertwined threads touched with a metallic sheen. This subtle pattern offers 18 colors that seamlessly coordinate with Vycon's Tweed Embroidery. MDC has distribution rights of this product in select states as detailed below. Illinois, Indiana, Iowa, Kentucky, Michigan, Minnesota, North Dakota, Nebraska, Ohio, Western Pennsylvania, South Dakota, West Virginia and Wisconsin.