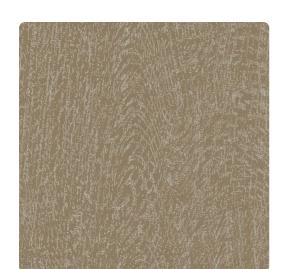

# Canopy Texture Y46828CT – Buckeye

### Vycon Contract

Vycon's mid-scale design, Canopy Texture, is a loose and flowing wood grain with a modern hint of metallic. This pattern creates a space as if you were suspended and floating amongst the trees. It is the ideal companion to Vycon's breathtaking, large scale Canopy pattern. Available in a range of 18 natural shades.