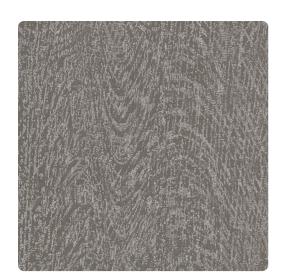

# Canopy Texture Y46822CT – Ash

## Vycon Contract

Vycon's mid-scale design, Canopy Texture, is a loose and flowing wood grain with a modern hint of metallic. This pattern creates a space as if you were suspended and floating amongst the trees. It is the ideal companion to Vycon's breathtaking, large scale Canopy pattern. Available in a range of 18 natural shades.