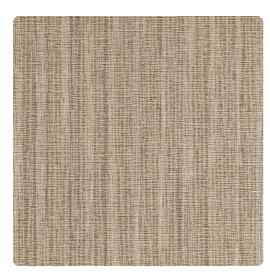

# Muse Y46765MS – Boardwalk

## Vycon Contract

Vycon's Muse has the illusion of multiple layers of threads for lots of dimension. Its woven structure creates the feel of a gorgeous fabric. Fine metallic threads are incorporated throughout the wallcovering to add a pop of shine and give an optical play of color. Muse's 20 rich colors offer warm neutrals and dark cool tones to add sophistication to any installation. MDC has distribution rights of this product in select states as detailed below. Illinois, Indiana, Iowa, Kentucky, Michigan, Minnesota, North Dakota, Nebraska, Ohio, Western Pennsylvania, South Dakota, West Virginia and Wisconsin.