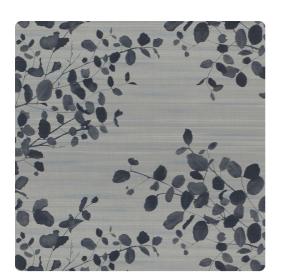

# Shadow Leaves W2SL09 – French Grey

### Genon Contract

Step into nature with Genon's Shadow Leaves. This large-scale, meandering, almost translucent leaf print rests atop its coordinate, Shadow Silk. Make a memorable organic statement in public areas, feature walls, and more. Summer Rain, Snow Beauty and Black Pearl are some of the 10 colors shared with Shadow Silk