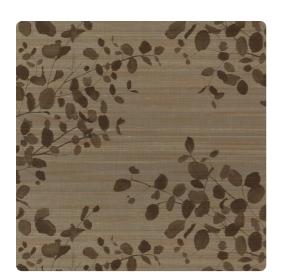

# Shadow Leaves W2SL06 – Mocha

### Genon Contract

Step into nature with Genon's Shadow Leaves. This largescale, meandering, almost translucent leaf print rests atop its coordinate, Shadow Silk. Make a memorable organic statement in public areas, feature walls, and more. Summer Rain, Snow Beauty and Black Pearl are some of the 10 colors shared with Shadow Silk