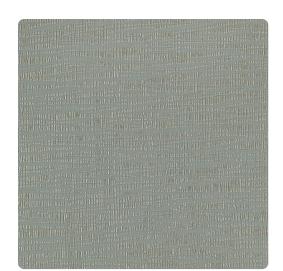

### Genon Contract

Striations is Genon's new emboss that has an organic, fluid movement. This free flowing grid is a play on positive and negative space. Burnished with metallics, Striations has an understated, elegant quality. With 19 great colors from Snowcap to Bedrock, Striations is perfect for any installation and problem walls.

#### **Specifications**

Width 54"
Roll Length 30 yards
Weight (oz/lyd) 20
Weight (oz/sqyd) 13.33
Type Type II
Backing Osnaburg
Scrub Cycles 300
Pattern Match Random reversible
Fire Rating Class A
Tensile Strength 50 warp/55 fill