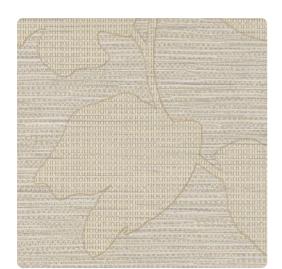

## Genon Contract

Bringing a bit of nature indoors, Perennial infuses pearl and metallic inks into boldly textured graphic leaves that seem to lay gingerly over a simulated horizontal grass weave.