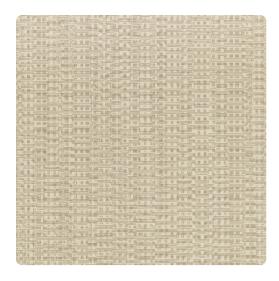

# Link W2LK04 – Cream

### Genon Contract

Link, a new release from Genon, starts by deconstructing woven linen into simple lines and squares. The components are then layered and varied into a chunkier, graphic weave with a contemporary, binary look. Link's 18 colorways, including metallics, make it an ideal coordinate to Genon<sup>1</sup>s new mid-scale pattern, Liaison.