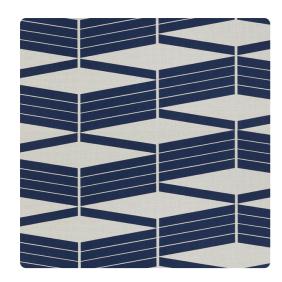

### Genon Contract

Art Deco and iconic architecture inspired the bold graphics in Epic Lines. The strong rectangular blocks in the large-scale design have dimensional effects that resemble stacked squares, military stripes or diagonal fencing. 13 modern colors pair with Epic.