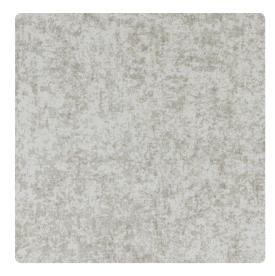

# Concrete W2CR01 – Alabaster

## Genon Contract

Industrial in nature, Concrete fuses texture with color. An overall subtle pattern showcases particle-like elements united with metallic tones in this mid-scale design. Coordinating with Concrete Chisel, 12 multi-colored hues such as Black Mica, Grey Pyrite and Sand Stone received their influence from rocks and geodes