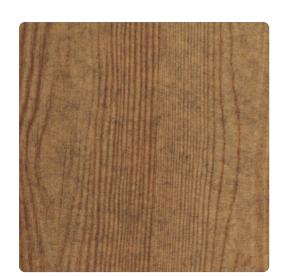

# Sherwood RPW5903 – Ginger Maple

### Acoustical Resource

Digitally printed using dye sublimation, the state-of-theart ink transfer process allows for intense saturation of colors and print coverage. Sherwood mimics a rustic wood pattern with detailed design. These acoustical wallcoverings are offered in a 63" wide, 1/8" digital print, and boast a .20 NRC rating. The designs contain 100% post consumer recycled polyester.