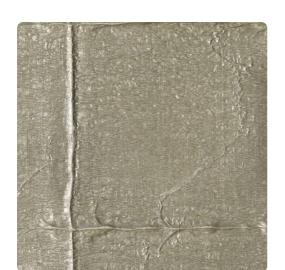

## Masi PDO6210W – Crystal

## Dorato

These handcrafted wall treatments render the look of hand applied plasters, iron gilding, crackled frescos and textured fabrics. They truly harmonize pattern and texture with a quality that stimulates multiple sensory perceptions at once. Masi can be custom colored to the exacting needs of your space for a minimum of 30 yards.