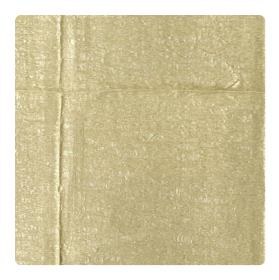

## Masi PDO6208W – Champagne

## Dorato

These handcrafted wall treatments render the look of hand applied plasters, iron gilding, crackled frescos and textured fabrics. They truly harmonize pattern and texture with a quality that stimulates multiple sensory perceptions at once. Masi can be custom colored to the exacting needs of your space for a minimum of 30 yards.