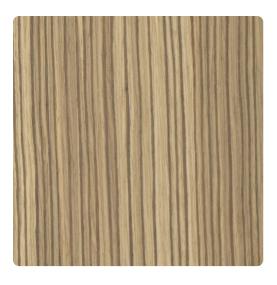

## Zebrano NFW1017

## Natural Woods

MDC Natural Woods are created through a special process which permits one source of wood to realistically reproduce the wood grains and colors of numerous natural woods without using the authentic endangered or over-harvested species. This process minimizes waste, ensures maximum yield, and protects the natural forest woods from being depleted.