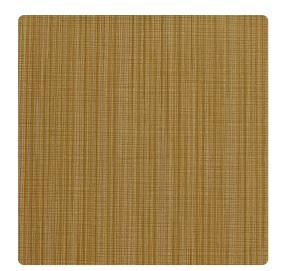

# Warren Stripe MWS3710 – Amberglow

### Esquire

Slivers of metallic hit the tips and slide into shadow in this unique dimensional stripe. Simplistic and tailored, Warren Stripe features a linen background and metallic verticals that take on added features with the ridged surface emboss.