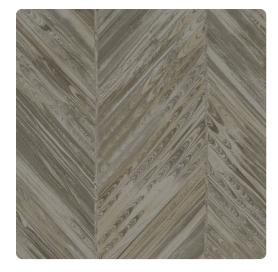

## Tempera MTP9207 – Toasted Almond

## Esquire

Tempera updates a classic herringbone pattern with a truly unique design, inspired by Ebru technique. Striking jewel tones and soothing neutrals are set off with a subtle sheen. Available in 17 colorways, Tempera is a dramatic addition to any space.