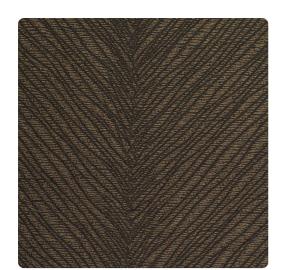

# Spencer MSP4501 – Fool's Gold

### Esquire

Herringbone is classic style that has graced the world of fashion and décor for ages. Spencer offers a loosely feathered texture to this mainstay, allowing you to explore the depths of earthy tones and pops of color throughout the palette.