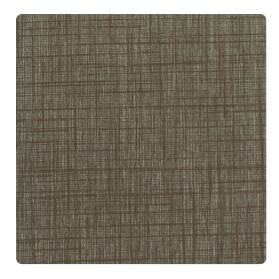

## Seville MSE1610 – Lichen

## Esquire

A subtle crisscross pattern sits atop linen-inspired grounds in Seville. This pattern is brought to life by its extensive color palate, which ranges from neutrals and metallics to Mylar.