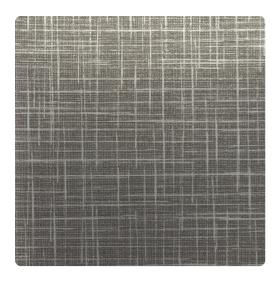

# Seville MSE1606 – Smokescreen Mylar

#### Esquire

A subtle crisscross pattern sits atop linen-inspired grounds in Seville. This pattern is brought to life by its extensive color palate, which ranges from neutrals and metallics to Mylar.