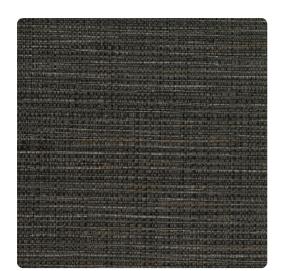

### Esquire

Carrina, a durable fabric lookalike, is the perfect substitution for tactile weaves. Reminiscent of classic tweed, the texture of the pattern brings a classic and sophisticated look to the room. With a broad range of colorways, Carrina offers subtle neutrals and a bold Bordeaux.