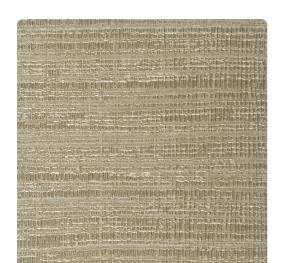

### Esquire

Deeply textured and streaked with subtle metallic tones, Samarra is an urban masterpiece that blends tones of industry and rustic chic. The bold look belies the multidimensional vinyl, and comes in tones of gold, white, silver, green and red.