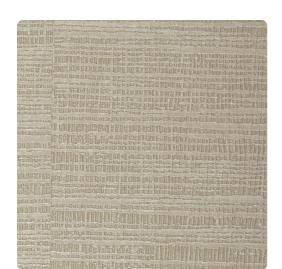

# Samarra MSA6001 – Flax

### Esquire

Deeply textured and streaked with subtle metallic tones, Samarra is an urban masterpiece that blends tones of industry and rustic chic. The bold look belies the multidimensional vinyl, and comes in tones of gold, white, silver, green and red.