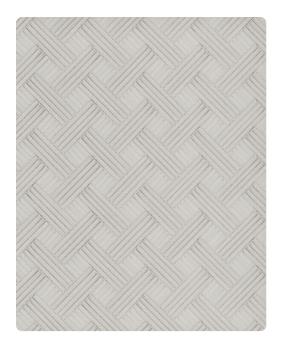

## **Restoration Elements**

Pattern Assembly's deeply embossed rustic texture carries the appeal of a handcrafted basketweave of leather strands. A matte finish thirteen - color palette of natural and neutrals makes placement an easy companion to any décor style. Printed on a vinyl surface with an Osnaburg fabric backing, this highly durable commercial wallcovering guarantees a reliable bond between the wallcovering and the wall with superior stability that rounds corners easily and meets Type II requirements of CCC-W-408A.