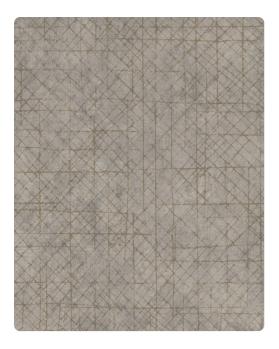

## Voltage MRE1576 – River Haze

## **Restoration Elements**

Pattern Voltage has sketched lines which move across a textural plaster ground to emulate a vision of hightension wires, intersecting in a geometry of industrial style. The seven-color palette is defined by its industrial metal and mineral references. Printed on a vinyl surface with non-woven substrate backing, this highly durable commercial wallcovering smooths effortlessly, is easy to remove, and meets Type II requirements of CCC-W-408A.